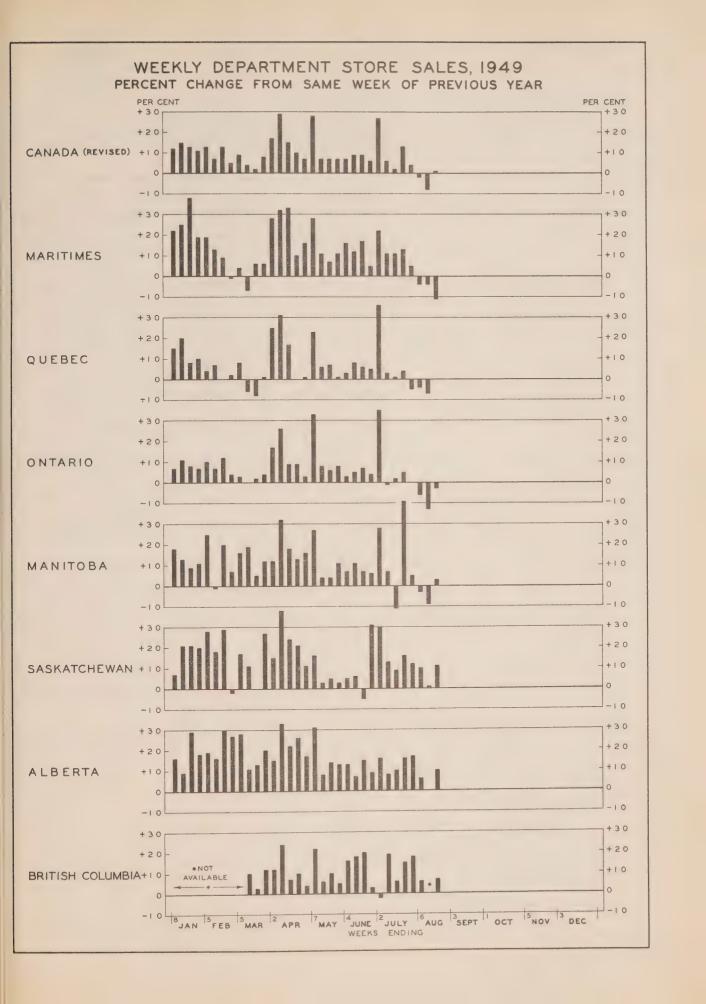

## PRELIMINARY REPORT ON DEPARTMENT STORE SALES, JANUARY, 1947

Department store sales in Canada were 20 per cent higher in January, 1947 than in January, 1946. Volume receded 49 per cent below the high December peak, a movement which is customarily experienced, but the adjusted index stood at 218.6 in January and was therefore almost identical with the average of the adjusted series for last year.

Unadjusted indexes (on the base 1935-1939 = 100) stood at 164.8 for January, 1947, 137.0 for January, 1946 and 325.7 for December, 1946.

Sales in Quebec province spurted briskly in January, as revealed by the regional summary which follows:

#### Department Store Sales Increases By Regions

|          |         | Maritime<br>Provinces | Quebec | Ontario | Prairie<br>Provinces | British<br>Columbia |
|----------|---------|-----------------------|--------|---------|----------------------|---------------------|
| January, | 1947/46 | 14%                   | 33%    | 19%     | 19%                  | 17%                 |